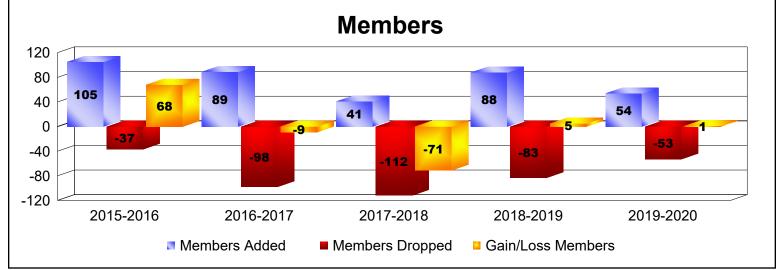

| Year      | New<br>Clubs | Dropped<br>Clubs | Gain/<br>Loss<br>Clubs | New<br>Members | Charter<br>Members | Reinstate<br>Members | Transfer<br>Members | Total<br>Member<br>Added | Total<br>Members<br>Dropped | Gain/<br>Loss<br>Members |
|-----------|--------------|------------------|------------------------|----------------|--------------------|----------------------|---------------------|--------------------------|-----------------------------|--------------------------|
| 2015-2016 | 1            | 0                | 1                      | 74             | 27                 | 3                    | 1                   | 105                      | -37                         | 68                       |
| 2016-2017 | 0            | 0                | 0                      | 78             | 1                  | 10                   | 0                   | 89                       | -98                         | -9                       |
| 2017-2018 | 0            | -2               | -2                     | 35             | 0                  | 3                    | 3                   | 41                       | -112                        | -71                      |
| 2018-2019 | 0            | 0                | 0                      | 58             | 2                  | 28                   | 0                   | 88                       | -83                         | 5                        |
| 2019-2020 | 0            | 0                | 0                      | 52             | 0                  | 2                    | 0                   | 54                       | -53                         | 1                        |
| Average   | 0            | 0                | 0                      | 59             | 6                  | 9                    | 1                   | 75                       | -77                         | -1                       |