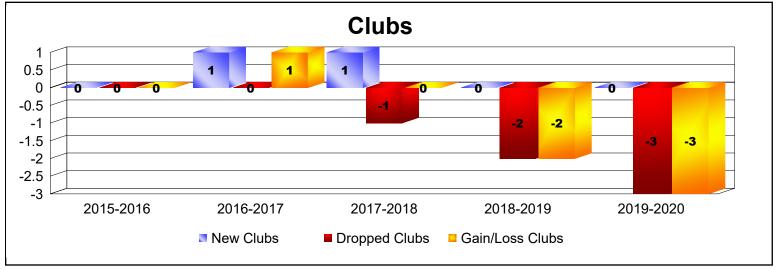

MBR0065 Page 2 of 3 7/7/2020 3:39:01AM

| Year      | New<br>Clubs | Dropped<br>Clubs | Gain/<br>Loss<br>Clubs | New<br>Members | Charter<br>Members | Reinstate<br>Members | Transfer<br>Members | Total<br>Member<br>Added | Total<br>Members<br>Dropped | Gain/<br>Loss<br>Members |
|-----------|--------------|------------------|------------------------|----------------|--------------------|----------------------|---------------------|--------------------------|-----------------------------|--------------------------|
| 2015-2016 | 0            | 0                | 0                      | 40             | 0                  | 4                    | 3                   | 47                       | -67                         | -20                      |
| 2016-2017 | 1            | 0                | 1                      | 115            | 29                 | 3                    | 3                   | 150                      | -101                        | 49                       |
| 2017-2018 | 1            | -1               | 0                      | 41             | 39                 | 8                    | 2                   | 90                       | -131                        | -41                      |
| 2018-2019 | 0            | -2               | -2                     | 67             | 5                  | 16                   | 5                   | 93                       | -113                        | -20                      |
| 2019-2020 | 0            | -3               | -3                     | 45             | 1                  | 3                    | 16                  | 65                       | -118                        | -53                      |
| Average   | 0            | -1               | -1                     | 62             | 15                 | 7                    | 6                   | 89                       | -106                        | -17                      |