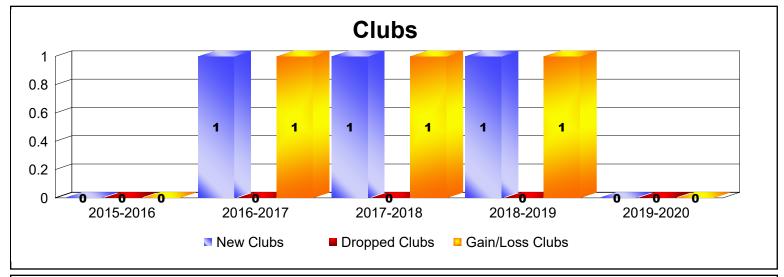

MBR0065 Page 1 of 3 7/7/2020 3:39:01AM

| Year      | New<br>Clubs | Dropped<br>Clubs | Gain/<br>Loss<br>Clubs | New<br>Members | Charter<br>Members | Reinstate<br>Members | Transfer<br>Members | Total<br>Member<br>Added | Total<br>Members<br>Dropped | Gain/<br>Loss<br>Members |
|-----------|--------------|------------------|------------------------|----------------|--------------------|----------------------|---------------------|--------------------------|-----------------------------|--------------------------|
| 2015-2016 | 0            | 0                | 0                      | 35             | 0                  | 0                    | 1                   | 36                       | -23                         | 13                       |
| 2016-2017 | 1            | 0                | 1                      | 25             | 22                 | 1                    | 0                   | 48                       | -35                         | 13                       |
| 2017-2018 | 1            | 0                | 1                      | 16             | 31                 | 1                    | 0                   | 48                       | -29                         | 19                       |
| 2018-2019 | 1            | 0                | 1                      | 27             | 26                 | 1                    | 0                   | 54                       | -31                         | 23                       |
| 2019-2020 | 0            | 0                | 0                      | 30             | 0                  | 0                    | 3                   | 33                       | -34                         | -1                       |
| Average   | 1            | 0                | 1                      | 27             | 16                 | 1                    | 1                   | 44                       | -30                         | 13                       |