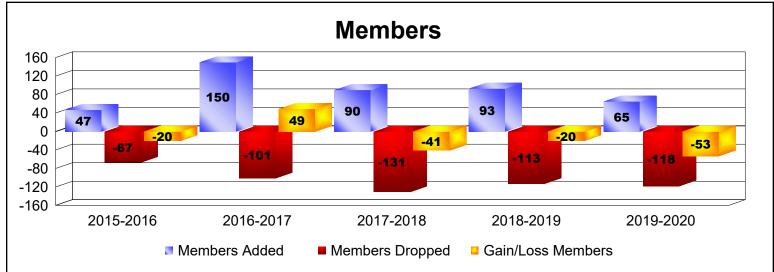

MBR0065 Page 2 of 3 7/7/2020 3:39:01AM

| Year      | New<br>Clubs | Dropped<br>Clubs | Gain/<br>Loss<br>Clubs | New<br>Members | Charter<br>Members | Reinstate<br>Members | Transfer<br>Members | Total<br>Member<br>Added | Total<br>Members<br>Dropped | Gain/<br>Loss<br>Members |
|-----------|--------------|------------------|------------------------|----------------|--------------------|----------------------|---------------------|--------------------------|-----------------------------|--------------------------|
| 2015-2016 | 0            | 0                | 0                      | 40             | 0                  | 4                    | 3                   | 47                       | -67                         | -20                      |
| 2016-2017 | 1            | 0                | 1                      | 115            | 29                 | 3                    | 3                   | 150                      | -101                        | 49                       |
| 2017-2018 | 1            | -1               | 0                      | 41             | 39                 | 8                    | 2                   | 90                       | -131                        | -41                      |
| 2018-2019 | 0            | -2               | -2                     | 67             | 5                  | 16                   | 5                   | 93                       | -113                        | -20                      |
| 2019-2020 | 0            | -3               | -3                     | 45             | 1                  | 3                    | 16                  | 65                       | -118                        | -53                      |
| Average   | 0            | -1               | -1                     | 62             | 15                 | 7                    | 6                   | 89                       | -106                        | -17                      |