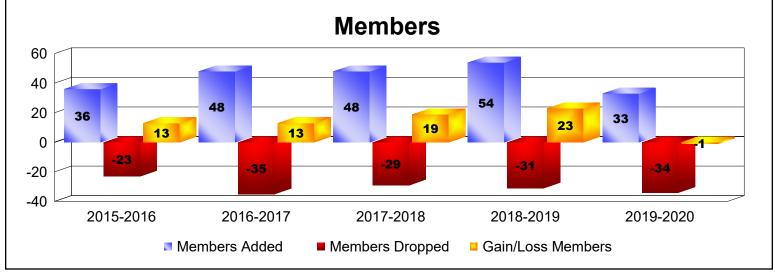

MBR0065 Page 1 of 3 7/7/2020 3:39:01AM

| Year      | New<br>Clubs | Dropped<br>Clubs | Gain/<br>Loss<br>Clubs | New<br>Members | Charter<br>Members | Reinstate<br>Members | Transfer<br>Members | Total<br>Member<br>Added | Total<br>Members<br>Dropped | Gain/<br>Loss<br>Members |
|-----------|--------------|------------------|------------------------|----------------|--------------------|----------------------|---------------------|--------------------------|-----------------------------|--------------------------|
| 2015-2016 | 0            | 0                | 0                      | 35             | 0                  | 0                    | 1                   | 36                       | -23                         | 13                       |
| 2016-2017 | 1            | 0                | 1                      | 25             | 22                 | 1                    | 0                   | 48                       | -35                         | 13                       |
| 2017-2018 | 1            | 0                | 1                      | 16             | 31                 | 1                    | 0                   | 48                       | -29                         | 19                       |
| 2018-2019 | 1            | 0                | 1                      | 27             | 26                 | 1                    | 0                   | 54                       | -31                         | 23                       |
| 2019-2020 | 0            | 0                | 0                      | 30             | 0                  | 0                    | 3                   | 33                       | -34                         | -1                       |
| Average   | 1            | 0                | 1                      | 27             | 16                 | 1                    | 1                   | 44                       | -30                         | 13                       |