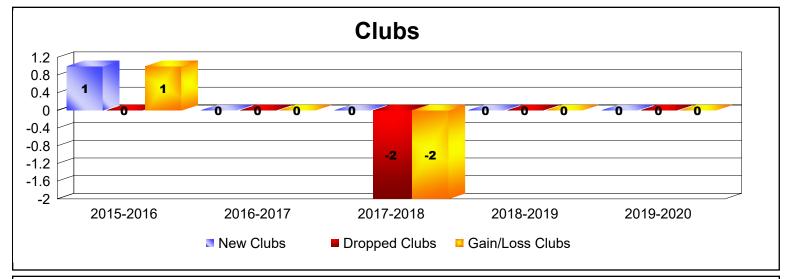

| Year      | New<br>Clubs | Dropped<br>Clubs | Gain/<br>Loss<br>Clubs | New<br>Members | Charter<br>Members | Reinstate<br>Members | Transfer<br>Members | Total<br>Member<br>Added | Total<br>Members<br>Dropped | Gain/<br>Loss<br>Members |
|-----------|--------------|------------------|------------------------|----------------|--------------------|----------------------|---------------------|--------------------------|-----------------------------|--------------------------|
| 2015-2016 | 1            | 0                | 1                      | 74             | 27                 | 3                    | 1                   | 105                      | -37                         | 68                       |
| 2016-2017 | 0            | 0                | 0                      | 78             | 1                  | 10                   | 0                   | 89                       | -98                         | -9                       |
| 2017-2018 | 0            | -2               | -2                     | 35             | 0                  | 3                    | 3                   | 41                       | -112                        | -71                      |
| 2018-2019 | 0            | 0                | 0                      | 58             | 2                  | 28                   | 0                   | 88                       | -83                         | 5                        |
| 2019-2020 | 0            | 0                | 0                      | 52             | 0                  | 2                    | 0                   | 54                       | -53                         | 1                        |
| Average   | 0            | 0                | 0                      | 59             | 6                  | 9                    | 1                   | 75                       | -77                         | -1                       |